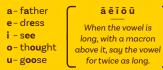

## **Oropuare** Vowels

There are five vowel sounds in Māori. They can be pronounced 'short' or 'long'. These vowels are pronounced as close or similar to: